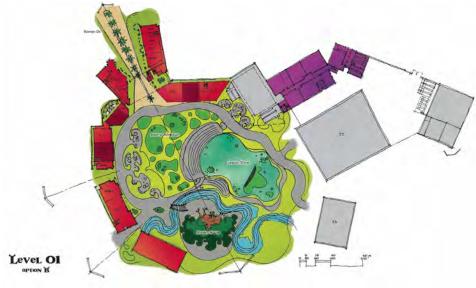

### **Coushatta Casino Hotel**

250 Room Hotel and Existing Casino Expansion Coushatta, Mississippi \$ 18 M, 175K SF. *Grand Casino Inc., Coushatta Nation* 1998

The Grand Casino Coushatta Hotel is an upscale, 3 to star hotel. Forty luxury and two presidential suites are housed in this eight story, 250 room facility. All rooms have stone and porcelain tile finishes in entry and bath areas.

The Coushalta Hotel offers a number of amenities including an indcor poor exercise room, retail shop, and conference/meeting rooms.

> The hotel is connected to Grand Casino Coushatta's garning facility, three restaurants, a nightclub, and a Kids Quest Childcare facility