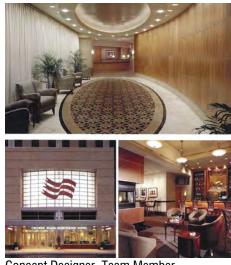

#### Harrah's Joliet

High Rollers' Lounge Joliet, Illinois \$ 1.2.M, 5K SF. *Harrah's Entertainment Inc.* 1998

#### **Tunica Convention Center**

Grand Casino Resort Tunica, Mississippi \$ 5.4 M, 60K SF. (Phase 1) *Grand Casinos Inc.* 1997

Schematic Design Team Member Presentation Drawings

Co-Designer with Susan Jacobsen Presentation Drawings

Exterior and Interior Concept Designer

Crowne Plaza Hotel Existing Hotel Remodel Minneapolis, Minnesota \$ 10 M Crowne Plaza 1998

Concept Designer, Team Member