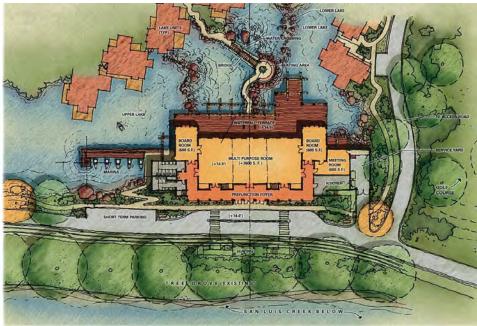

MEADOW LAKE - WATERFALL PAVILION first floor plan (+8,000 \$.F.)

2003

Avila Resort and Conference Center New Resort and Conference Center Avila Beach, California \$ 17.5M, 70 K SF John Di Vincenzo (Pending)