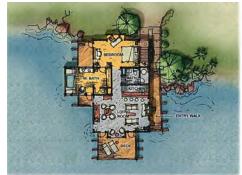

2006

2004

2004

Lotte Hotel Busan

Renovation Proposals for Existing Property Including entertainment venues Busan, SOUTH KOREA \$ 5M *Lotte Hotel Busan Corporation* 

AKE AVILA CABINS evel 1 plan + 1,200 S.F. EACH)