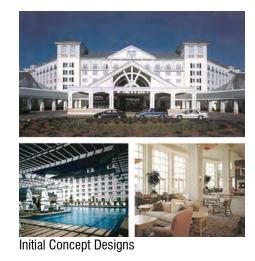

#### Sandman Inn

New 120 Room Hotel Santa Barbara, CA \$ 17.5M, 70 K SF *Pacifica Hotels, Thomas W. Henry III* 2010 (Phase 1- Renovation)

**Initial Concept Designs** 