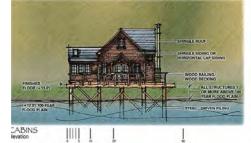

2006

2004

2004

Lotte Hotel Busan

Renovation Proposals for Existing Property Including entertainment venues Busan, SOUTH KOREA \$ 5M *Lotte Hotel Busan Corporation* 

AKE AVILA CABINS evel 1 plan + 1,200 S.F. EACH)