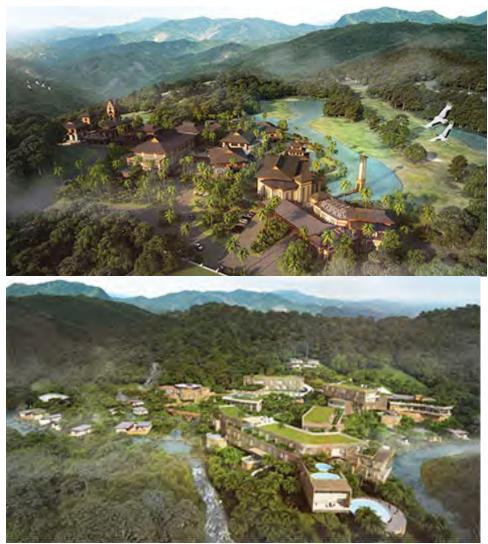

Hanwha Resort Master Plan New Flagship Resort Development 800 Ha. *Hanwha Hotels & Resorts* YangPyeong, South Korea

Invited Design Competition - Runner-Up Concept Designer Team Leader

2020

Royal Country Club Resort Master Plan Concept Masterplan for Expansion of Existing Golf Course Property 521 Ha. *Yao The International Development Co., Itd.* Taipei, ROC