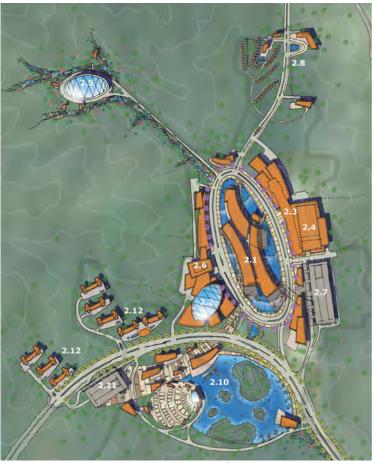

OCT Resort Hotel New Waterpark/ Theme Park Resort 170 Keys, 20K M2, 1.5 Ha. Hotel Site OCT Hotels & Resorts Hengyang, Hunan, CHINA 2023 WINNER - Invited Design Competition Concept Designer Team Leader