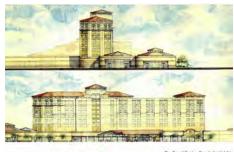

### **Coushatta Casino Hotel**

250 Room Hotel and Existing Casino Expansion Coushatta, Mississippi \$ 18 M, 175K SF. *Grand Casino Inc., Coushatta Nation* 1998

The Grand Casino Coushatta Hotel is an upscale, 3 to star hotel. Forty luxury and two presidential suites are housed in this eight story, 250 room facility. All rooms have stone and porcelain tile finishes in entry and bath areas.

The Coushalta Hotel offers a number of amenities including an indcor poor exercise room, retail shop, and conference/meeting rooms.

> The hotel is connected to Grand Casino Coushatta's garning facility, three restaurants, a nightclub, and a Kids Quest Childcare facility