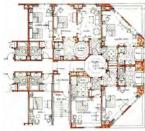

### **Coushatta Casino Hotel**

250 Room Hotel and Existing Casino Expansion Coushatta, Mississippi \$ 18 M, 175K SF. *Grand Casino Inc., Coushatta Nation* 1998

The Grand Casino Coushatta Hotel is an upscale, 3 to star hotel. Forty luxury and two presidential suites are housed in this eight story, 250 room facility. All rooms have stone and porcelain tile finishes in entry and bath areas.

The Coushalta Hotel offers a number of amenities including an indcor poor exercise room, retail shop, and conference/meeting rooms.

> The hotel is connected to Grand Casino Coushatta's garning facility, three restaurants, a nightclub, and a Kids Quest Childcare facility