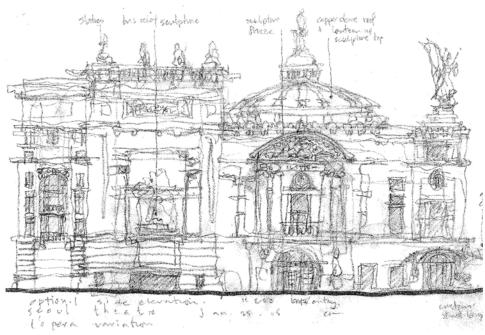

乐园入口-南立面 Entrance Elevation- South

**Wuhan Dream Age** New Indoor Theme Park

70K m2 Wuhan Dream Age Plaza Wuhan, PRC 2019

Concept Design Team Member Concept Planning Retail and Storefront/ Park Entry Design