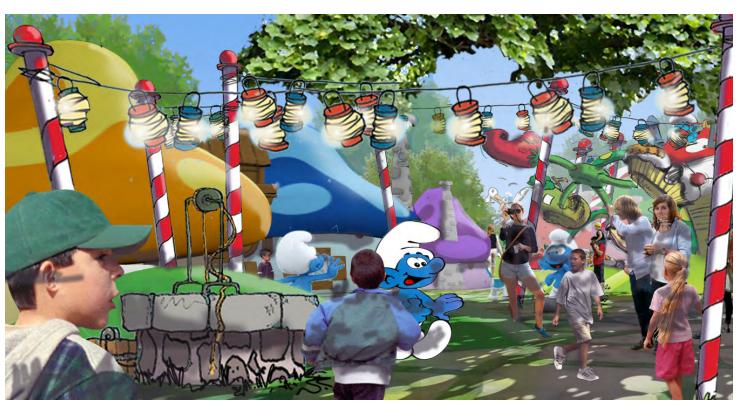

2015

**Hwa Rang Rail Station Cultural Attraction** 

Development of Historic Korean War Era Rail Station

10 Ha

Ms. Nina Ahn

Nowon-Gu, SOUTH KOREA

Project Designer/ Project Manager

Smurfs Land Dream Island 300 m2 Regions Group/ Park Razvlechenii LLC Moscow, RUSSIA 2020

Project Designer with IMPS, and Sony for Land within Dream Island Theme Park

Teenage Mutant Ninja Turtles Land Dream Island 15K m2 Regions Group/ Park Razvlechenii LLC Moscow, RUSSIA

2020

Project Designer with Nickelodeon Experience Team (Seth Dobey et al) for Land within Dream Island Theme Park