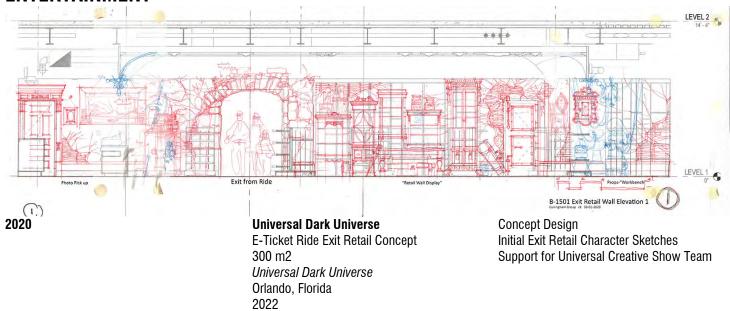

UBR Project 712- Minion's Land Concept Designer for New QSR Restaurant 600 m<sup>2</sup> Universal Resorts Beijing, PRC 2022

Concept Design and Design Development of Facility Elevations for Feature Restaurant for Jon Craine / Universal Creative