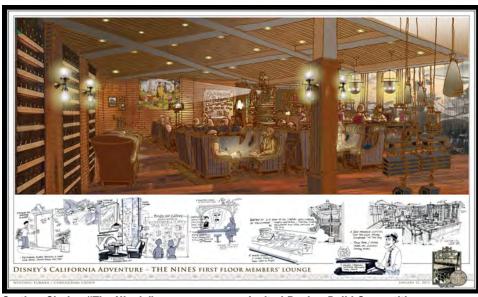

Concept Designer, Elevations, Detail and Architectural Ornament Elisabet Erlandson, Architectural Lead

Carthay Circle –"The Nine's" New Private Club Facility - DCA \$10B, 80 Acres Disney Corporation Anaheim, California

**Invited Design-Build Competition** Runner-Up, with Whiting-Turner

Disney Corporation Paris, FRANCE 2014

Concept Designer, Elevation Development, **Detail and Architectural Ornament** Elisabet Erlandson, Architectural Lead