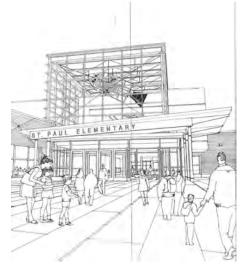

## **EDUCATIONAL**

1998

1997

Heinavaara Elementary School

PK-6 "Learning Village" & Community Facilities Heinavarra, FINLAND \$ 240 K (USD), 300 M2 1999

**Crossroads Elementary School** 

PK-8 Montessori/ Science School St. Paul, Minnesota \$1.5 M, 163,000 SF St. Paul Public Schools 1999 Concept through Design Development Introduction of North American platform framing technology for local co-operative